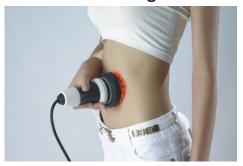

What areas can be treated with CAV systems? Belly, waist, thigh, calf, buttocks.

What areas forbid treated with CAV systems?
The CAV is a deep model ultrasonic, fobid use around eyes and heart.

What do CAV treatments feel like? When CAV 40K work,can hear zizizi voice like hexapod sound. body can feel warm and little vibrate.

## 4. Treatment Procedure

4.4 Touch the Probe to Skin and move by slowly.

Let the treatment probe touch the target area and move (Or Slide) from the inner to the outer and round and round and from the lower place to the higher, do it in this way by reiterative, when you do the treatment on the upper lid, Pls move a bit more quickly, when the gel on the skin get drier, please add some GEL and go on with the treatment. the ultrasonic GEL thickness is around 3-5mm.