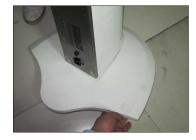

# 2.Installation Alignment and operation procedures

1.1 Open the Package and checking, fix the probe holder in back of device.

- 1.2 Fix all parts.
- 1.2.1 Fix the wheel under the Plastic base by screw.
- 1.2.2 connect the socket from top part to Tubbiness
- 1.2.3 Fix the top part on the Tubbiness by screw.

# Installation Alignment and operation procedures

1.2.1

1.2.2

1.2.3

Fix This Device Only need 10minutes Max

But can Save shipment charge for you!

Normal stand Device:80-120kg Our Device:32Kg by3package