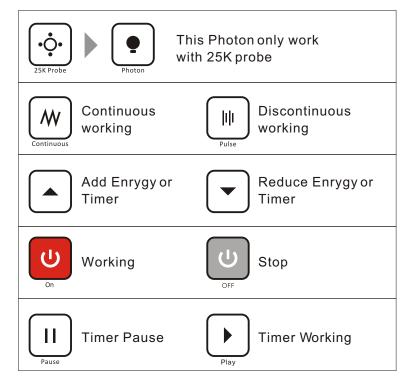

# 3.1 Operate interface

#### 3.3 Manual Model Treatment

Choice right Probe that you want

Choice

Then press the UP and DOWN

For adjust.

Then Press OFF Button be ON, The Device start to work.