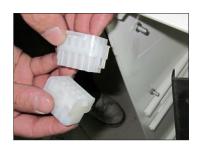

# 2.Installation Alignment and operation procedures

1.1 Open the Package and checking, fix the probe holder in back of device.

- 1.2 Fix all parts.
- 1.2.1 Fix the wheel under the Plastic base by screw.
- 1.2.2 connect the socket from top part to Tubbiness
- 1.2.3 Fix the top part on the Tubbiness by screw.

# Installation Alignment and operation procedures

1.2.1

1.2.2

1.2.3

Fix This Device Only need 10minutes Max

But can Save shipment charge for you!

Normal stand Device:80-120kg Our Device:32Kg by3package