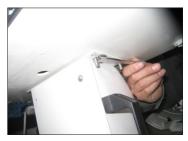

# 2.Installation Alignment and operation procedures

1.1 Open the Package and checking, fix the probe holder in back of device.

- 1.2 Fix all parts.
- 1.2.1 Fix the wheel under the Plastic base by screw.
- 1.2.2 connect the socket from top part to Tubbiness
- 1.2.3 Fix the top part on the Tubbiness by screw.

# Installation Alignment and operation procedures

1.2.1

1.2.2

1.2.3

Fix This Device Only need 10minutes Max

But can Save shipment charge for you!

Normal stand Device:80-120kg Our Device:32Kg by3package