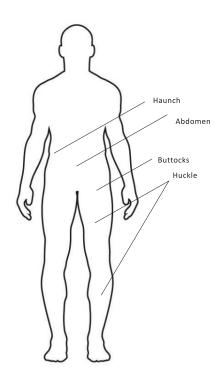

## 3.2 Auto Model Treatment

Haunch

Choice one Treatment Part that you want, then Press OFF

Button be ON, The Device start to work.

| Buttocks   |
|------------|
| 25K probe  |
| 4.5W/cm2   |
| 10minutes  |
| Pulse      |
| Huckle     |
| 40K probe  |
| 5.0W/cm2   |
| 12Minutes  |
| continuous |
| Abdomen    |
| 25K probe  |
| 5.5W/cm2   |
| 8minutes   |
| Haunch     |
| 40K probe  |
| 4.0W/cm2   |
| 10minutes  |
|            |