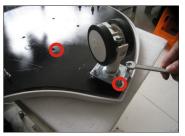

# 2.Installation Alignment and operation procedures

1.1 Open the Package and checking, fix the probe holder in back of device.

- 1.2 Fix all parts.
- 1.2.1 Fix the wheel under the Plastic base by screw.
- 1.2.2 connect the socket from top part to Tubbiness
- 1.2.3 Fix the top part on the Tubbiness by screw.

# Installation Alignment and operation procedures

1.2.1

1.2.2

1.2.3

Fix This Device Only need 10minutes Max

But can Save shipment charge for you!

Normal stand Device:80-120kg Our Device:32Kg by3package