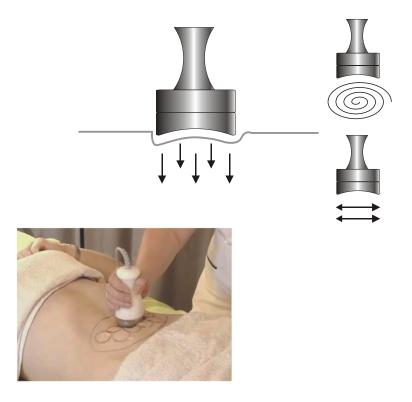

## 4. Treatment Procedure

4.4 Touch the Probe to Skin and move by slowly.

Let the treatment probe touch the target area and move (Or Slide) from the inner to the outer and round and round and from the lower place to the higher, do it in this way by reiterative, when you do the treatment on the upper lid, Pls move a bit more quickly, when the gel on the skin get drier, please add some GEL and go on with the treatment. the ultrasonic GEL thickness is around 3-5mm.