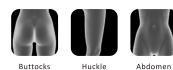

## 3.2 Auto Model Treatment

Haunch

Choice one Treatment Part that you want, then Press OFF

Button be ON, The Device start to work.

| Buttocks   |
|------------|
| 25K probe  |
| 4.5W/cm2   |
| 10minutes  |
| Pulse      |
| Huckle     |
| 40K probe  |
| 5.0W/cm2   |
| 12Minutes  |
| continuous |
| Abdomen    |
| 25K probe  |
| 5.5W/cm2   |
| 8minutes   |
| Haunch     |
| 40K probe  |
| 4.0W/cm2   |
| 10minutes  |
|            |