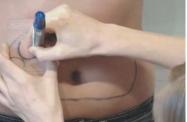

## 4. Treatment Procedure

4.4 Touch the Probe to Skin and move by slowly.

Let the treatment probe touch the target area and move (Or Slide) from the inner to the outer and round and round and from the lower place to the higher, do it in this way by reiterative, when you do the treatment on the upper lid, Pls move a bit more quickly, when the gel on the skin get drier, please add some GEL and go on with the treatment. the ultrasonic GEL thickness is around 3-5mm.