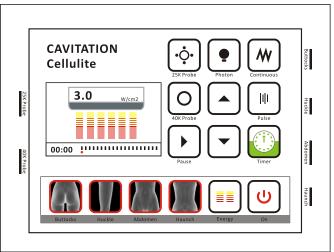

# 3.1 Operate interface

# 3. Operate the Device

## 3.2 Auto Model Treatment

Haunch

Choice one Treatment Part that you want, then Press OFF

Button be ON, The Device start to work.

| Buttocks   |
|------------|
| 25K probe  |
| 4.5W/cm2   |
| 10minutes  |
| Pulse      |
| Huckle     |
| 40K probe  |
| 5.0W/cm2   |
| 12Minutes  |
| continuous |
| Abdomen    |
| 25K probe  |
| 5.5W/cm2   |
| 8minutes   |
| Haunch     |
| 40K probe  |
| 4.0W/cm2   |
| 10minutes  |
|            |

#### 3.3 Manual Model Treatment

Choice right Probe that you want

Choice

Then press the UP and DOWN

For adjust.

Then Press OFF Button be ON, The Device start to work.