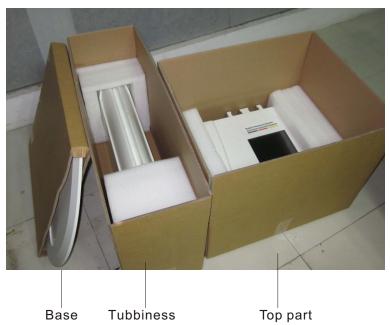

# 2.Installation Alignment and operation procedures

1.1 Open the Package and checking, fix the probe holder in back of device.

- 1.2 Fix all parts.
- 1.2.1 Fix the wheel under the Plastic base by screw.
- 1.2.2 connect the socket from top part to Tubbiness
- 1.2.3 Fix the top part on the Tubbiness by screw.

# Installation Alignment and operation procedures

1.2.1

1.2.2

1.2.3

Fix This Device Only need 10minutes Max

But can Save shipment charge for you!

Normal stand Device:80-120kg Our Device:32Kg by3package