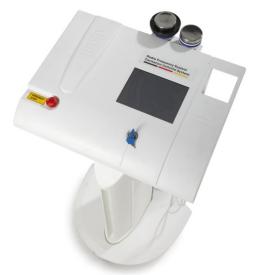

#### **FEATURE**

\*2Probe

Deep Probe:25KHz with photon

Middle Probe: 40KHz

\*Energy:3-6W/cm2 can adjust

\*Voltage:110V or 220V

\*Power:60W

\*Frequence:25K+40KHz \*Active Surface:18.6cm2 \*Operate timer:1-20min

\*Display:8.0inch touch screen

\*Emission model:Scan 2% compared with Frequence

\*Funcionality pressure:500mbar-1060mbar

\*Certifications:CE LVD,CE EMC

\*Package size:81\*27\*35+61\*51\*24+53\*6\*52cm

\*N.W:22kg \*G.W:31kg

# 2.Installation Alignment and operation procedures

1.1 Open the Package and checking, fix the probe holder in back of device.

- 1.2 Fix all parts.
- 1.2.1 Fix the wheel under the Plastic base by screw.
- 1.2.2 connect the socket from top part to Tubbiness
- 1.2.3 Fix the top part on the Tubbiness by screw.

# Installation Alignment and operation procedures

1.2.1

1.2.2

1.2.3

Fix This Device Only need 10minutes Max

But can Save shipment charge for you!

Normal stand Device:80-120kg Our Device:32Kg by3package