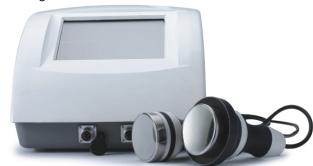

#### **FEATURE**

\*2Probe

Deep Probe:25KHz with photon

Middle Probe:40KHz

\*Energy:3-6W/cm2 can adjust

\*Voltage:110V or 220V

\*Power:60W

\*Frequence:25K+40KHz \*Active Surface:18.6cm2 \*Operate timer:1-20min

\*Display:8.0inch touch screen

\*Emission model:Scan 2% compared with Frequence

\*Funcionality pressure:500mbar-1060mbar

\*Certifications:CE LVD,CE EMC

\*Pakcge size:42\*35\*22 cm

\*G.W:7.5kg

# 3.1 Operate interface