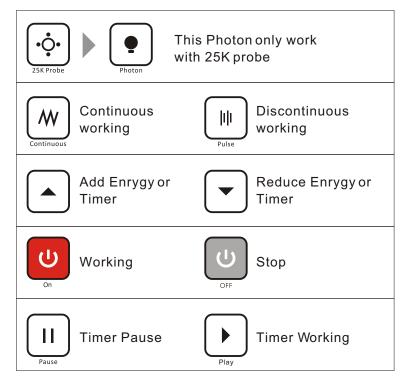

#### **FEATURE**

\*2Probe

Deep Probe:25KHz with photon

Middle Probe:40KHz

\*Energy:3-6W/cm2 can adjust

\*Voltage:110V or 220V

\*Power:60W

\*Frequence:25K+40KHz \*Active Surface:18.6cm2 \*Operate timer:1-20min

# 3.1 Operate interface

# 3. Operate the Device

#### 3.3 Manual Model Treatment

Choice right Probe that you want

Choice

Then press the UP and DOWN

For adjust.

Then Press OFF Button be ON, The Device start to work.