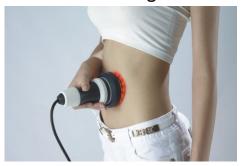

What areas can be treated with CAV systems? Belly, waist, thigh, calf, buttocks.

What areas forbid treated with CAV systems?
The CAV is a deep model ultrasonic, fobid use around eyes and heart.

What do CAV treatments feel like? When CAV 40K work,can hear zizizi voice like hexapod sound. body can feel warm and little vibrate.

## 4. Treatment Procedure

4.4 Touch the Probe to Skin and move by slowly.

Let the treatment probe touch the target area and move (Or Slide) from the inner to the outer and round and round and from the lower place to the higher, do it in this way by reiterative, when you do the treatment on the upper lid, Pls move a bit more quickly, when the gel on the skin get drier, please add some GEL and go on with the treatment. the ultrasonic GEL thickness is around 3-5mm.