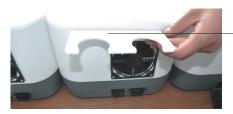

# 2.Installation Alignment and operation procedures

2.1 Open the Package and checking, fix the probe holder in back of device.

Package with good Foam protect the device during shipment

Fix the probe Holder by screw

2.2 connect the cable to electric, then turn on the Main Switch.