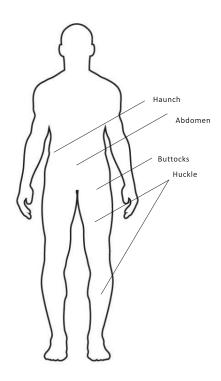

## 3.2 Auto Model Treatment

Buttocks

s Huckle

Abdomen

Haunch

Choice one Treatment Part that you want, then Press OFF Button be ON, The Device start to work.

| Buttocks   |
|------------|
| 25K probe  |
| 4.5W/cm2   |
| 10minutes  |
| Pulse      |
| Huckle     |
| 40K probe  |
| 5.0W/cm2   |
| 12Minutes  |
| continuous |
| Abdomen    |
| 25K probe  |
| 5.5W/cm2   |
| 8minutes   |
|            |
| Haunch     |
| 40K probe  |
| 4.0W/cm2   |
| 10minutes  |
|            |