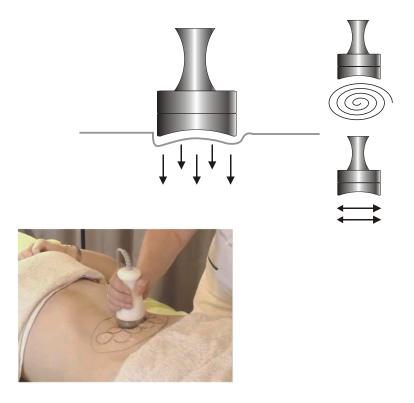

## 4. Treatment Procedure

4.4 Touch the Probe to Skin and move by slowly.

Let the treatment probe touch the target area and move (Or Slide) from the inner to the outer and round and round and from the lower place to the higher, do it in this way by reiterative, when you do the treatment on the upper lid, Pls move a bit more quickly, when the gel on the skin get drier, please add some GEL and go on with the treatment. the ultrasonic GEL thickness is around 3-5mm.