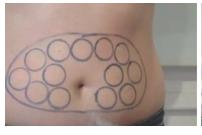

## 3.2 Auto Model Treatment

Buttocks

s Huckle

Abdomen

Haunch

Choice one Treatment Part that you want, then Press OFF Button be ON, The Device start to work.

| Buttocks   |
|------------|
| 25K probe  |
| 4.5W/cm2   |
| 10minutes  |
| Pulse      |
| Huckle     |
| 40K probe  |
| 5.0W/cm2   |
| 12Minutes  |
| continuous |
| Abdomen    |
| 25K probe  |
| 5.5W/cm2   |
| 8minutes   |
|            |
| Haunch     |
| 40K probe  |
| 4.0W/cm2   |
| 10minutes  |
|            |