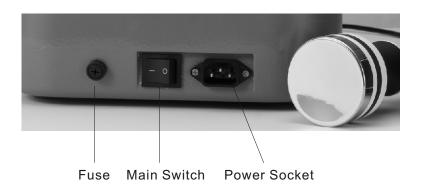

# **APPLICATION**

- \*Localized fat
- \*Cellulite
- \*Body sculpture
- \*Body Remodelling



#### **FEATURE**

\*2Probe

Deep Probe:25KHz with photon

Middle Probe:40KHz

\*Energy:3-6W/cm2 can adjust

\*Voltage:110V or 220V

\*Power:60W

\*Frequence:25K+40KHz \*Active Surface:18.6cm2 \*Operate timer:1-20min

\*Display:8.0inch touch screen

\*Emission model:Scan 2% compared with Frequence

\*Funcionality pressure:500mbar-1060mbar

\*Certifications:CE LVD,CE EMC

\*Pakcge size:42\*35\*22 cm

\*G.W:7.5kg



# 2.Installation Alignment and operation procedures

2.1 Open the Package and checking, fix the probe holder in back of device.



Package with good Foam protect the device during shipment



Fix the probe Holder by screw

2.2 connect the cable to electric, then turn on the Main Switch.





# 3. Operate the Device

# 3.1 Operate interface







# 3. Operate the Device

## 3.2 Auto Model Treatment









Buttocks

s Huckle

Abdomen

Haunch

Choice one Treatment Part that you want, then Press OFF Button be ON, The Device start to work.



| Buttocks   |
|------------|
| 25K probe  |
| 4.5W/cm2   |
| 10minutes  |
| Pulse      |
| Huckle     |
| 40K probe  |
| 5.0W/cm2   |
| 12Minutes  |
| continuous |
| Abdomen    |
| 25K probe  |
| 5.5W/cm2   |
| 8minutes   |
|            |
| Haunch     |
| 40K probe  |
| 4.0W/cm2   |
| 10minutes  |
|            |



# 3. Operate the Device

#### 3.3 Manual Model Treatment

Choice right Probe that you want





Choice





Then press the UP and DOWN

For adjust.

Then Press OFF Button be ON, The Device start to work.





## 4.Treatment