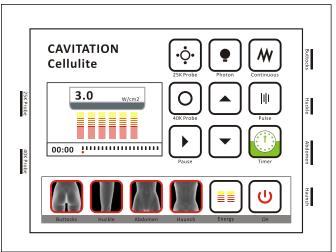

# 3.1 Operate interface

## 3.2 Auto Model Treatment

Buttocks

s Huckle

Abdomen

Haunch

Choice one Treatment Part that you want, then Press OFF Button be ON, The Device start to work.

| Buttocks   |
|------------|
| 25K probe  |
| 4.5W/cm2   |
| 10minutes  |
| Pulse      |
| Huckle     |
| 40K probe  |
| 5.0W/cm2   |
| 12Minutes  |
| continuous |
| Abdomen    |
| 25K probe  |
| 5.5W/cm2   |
| 8minutes   |
|            |
| Haunch     |
| 40K probe  |
| 4.0W/cm2   |
| 10minutes  |
|            |

#### 3.3 Manual Model Treatment

Choice right Probe that you want

Choice

Then press the UP and DOWN

For adjust.

Then Press OFF Button be ON, The Device start to work.