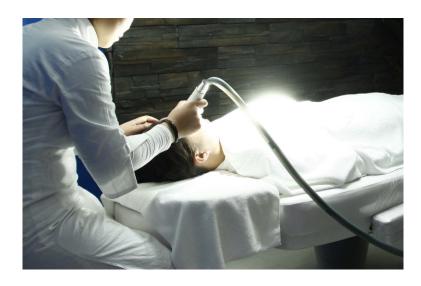

#### 4. Treatment Procedure

4.1 .Operateion technique:Let the treatment probe touch the target area ad mover(Or Slide)from the inner to the outer and round and round and from the lower place to the higher, when you do the treatment on the upper lid,Pls move a bit more quickly,when the gel on the face get drier,please add some GEL and go on with the treatment.

4.2.Face(Includeing cheek,eye,forhead,lip,neck)
Operation procedure(About 50minutes for whole face,1520minutes for neck)

a.carry out a skin evaluation before treatment.

B.Clean skin

c.tone skin

d.massage with GEL

e.clean skin

f.smear gelon skin and apply treatment with trobe.

g.let the probe touch the skin and make treatment

Course of treatment: One course of treatments includes 5treatments at an interval of every 10-15days.