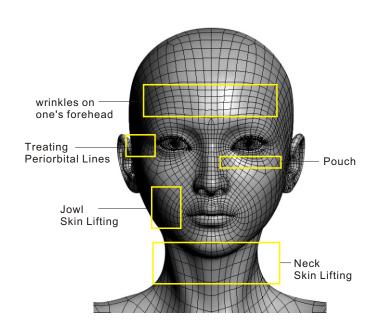

4.2.Face(Includeing cheek,eye,forhead,lip,neck)
Operation procedure(About 50minutes for whole face,1520minutes for neck)

a.carry out a skin evaluation before treatment.

B.Clean skin

c.tone skin

d.massage with GEL

#### **6.Treatment Parameter**

| Therapy Position | Probe    | Energy | Mode | Timer |
|------------------|----------|--------|------|-------|
| eye side         | small    | 15-20  |      | 10    |
|                  | big      | 22-28  |      | 5     |
| forehead         | small    | 14-17  |      | 8     |
|                  | big      | 22-28  |      | 5     |
| jowl             | Tripolar | 20-26  |      | 10    |
| neck             | big      | 22-28  |      | 15    |
| Abdomen          | big      | 22-28  |      | 10    |
| buttocks         | Tripolar | 22-28  |      | 10    |
| Low-necked       | Tripolar | 18-24  |      | 10    |
| arm              | Tripolar | 22-28  |      | 10    |
| leg              | Tripolar | 22-28  |      | 10    |