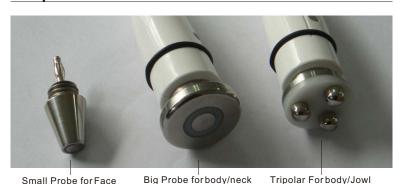

#### PARAMETER

2Probe with 2 size head:Bipolar

1Probe with Tripolar

Energy:50J

Pulse type:continuous/pulse

Frequency: 1/3/10MHz Variable frequency

Display:8.0inch touch display

Voltage:220V/110V

#### 3.3 Manual Model Treatment

Choice right Probe as you want and adjust the timer and energy, press OFF be ON, the Device start to work.
User need press the switch in handle.

| •       | Adjust Button                      |  |  |  |
|---------|------------------------------------|--|--|--|
| TIEMPO  | Timer Adjust, Max is 30 Minutes    |  |  |  |
| EMISION | Continuous or discontinuous        |  |  |  |
| ENERGIA | Energy Adjust                      |  |  |  |
| 1M      | Choice small bipolar probe<br>1MHz |  |  |  |
| 3M      | Choice big bipolar probe<br>3MHz   |  |  |  |
| 10M     | Choice tripolar probe<br>10MHz     |  |  |  |