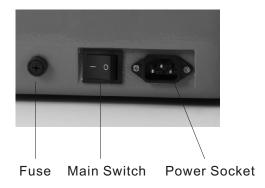

## 2.Installation Alignment and operation procedures

2.1 Open the Package and checking, fix the probe holder in back of device.

2.2 connect the cable to electric.then turn on the Main Switch.