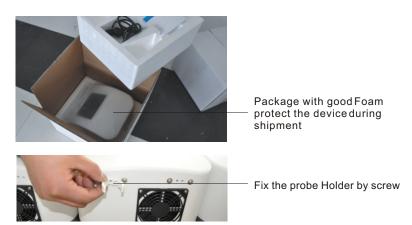

## 2.Installation Alignment and operation procedures

2.1 Open the Package and checking, fix the probe holder in back of device.

2.2 connect the cable to electric.then turn on the Main Switch.