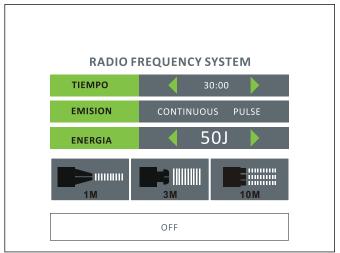

## 3.1 Operate interface

#### 3.3 Manual Model Treatment

Choice right Probe as you want and adjust the timer and energy, press OFF be ON, the Device start to work.
User need press the switch in handle.

| •       | Adjust Button                      |  |  |  |
|---------|------------------------------------|--|--|--|
| TIEMPO  | Timer Adjust, Max is 30 Minutes    |  |  |  |
| EMISION | Continuous or discontinuous        |  |  |  |
| ENERGIA | Energy Adjust                      |  |  |  |
| 1M      | Choice small bipolar probe<br>1MHz |  |  |  |
| 3M      | Choice big bipolar probe<br>3MHz   |  |  |  |
| 10M     | Choice tripolar probe<br>10MHz     |  |  |  |