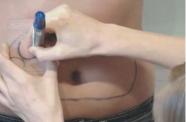

B.3 Put the GEL in this area. the GEL Thickness is around 3-5mm.

#### **B.Treatment Procedure**

B.4 Touch the Probe to Skin and move by slowly.

Let the treatment probe touch the target area and move (Or Slide) from the inner to the outer and round and round and from the lower place to the higher, do it in this way by reiterative, when you do the treatment on the upper lid, PIs move a bit more quickly, when the gel on the skin get drier, please add some GEL and go on with the treatment. the ultrasonic GEL thickness is around 3-5mm.