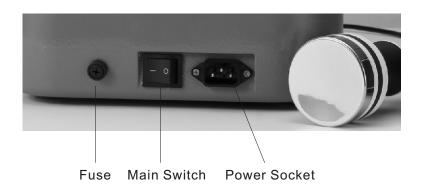

ng
- \*Wrinkle reduction
- \*Systemic collagen regeneration

#### **FEATURE**

#### Cavitation

\*2Probe for CAV

Deep Probe:25KHz with photon

Middle Probe:40KHz

\*Power:60W

\*Frequence:25K+40KHz \*Active Surface:18.6cm2 \*Operate timer:1-20min

### Radio Frequency

- \*1Probe for RF with 3model size, Bipolar+Tripolar
- \*RF Energy:50J
- \*Pulse type:continuous/pulse
- \*Frequency: 1/3/10MHz Variable frequency
- \*Power:80W

Certifications:CE LVD,CE EMC

Pakcge size:38\*32\*24cm

N.W:8.5kg G.W:9.5kg





# Installation Alignment and operation procedures

1.1 Open the Package and checking, fix the probe holder in back of device.



Package with good Foam protect the device during shipment



Fix the probe Holder by screw

1.2 connect the cable to electric, then turn on the Main Switch.





# A.CAV Operate the Device

### A.1 Operate interface







# A.CAV Operate the Device

### A.2 Auto Model Treatment







Abdomen



Buttocks

Huckle

Haunch

Choice one Treatment Part that you want, then Press OFF Button be ON, The Device start to work.



| Buttocks   |   |
|------------|---|
| 25K probe  |   |
| 4.5W/cm2   |   |
| 10minutes  |   |
| Pulse      |   |
| Huckle     |   |
| 40K probe  |   |
| 5.0W/cm2   |   |
| 12Minutes  |   |
| continuous |   |
| Abdomen    |   |
| 25K probe  |   |
| 5.5W/cm2   |   |
| 8minutes   |   |
| Haunch     |   |
| 40K probe  |   |
| 4.0W/cm2   |   |
| 10minutes  |   |
|            | _ |



# A.CAV Operate the Device

#### A.3 Manual Model Treatment

Choice right Probe that you want





Choice





Then press the UP and DOWN

For adjust.