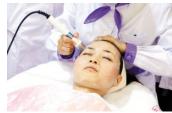

#### **F.RF Treatment Procedure**

F.1 .Operateion technique:Let the treatment probe touch the target area ad mover(Or Slide)from the inner to the outer and round and round and from the lower place to the higher, when you do the treatment on the upper lid, Pls move a bit more quickly, when the gel on the face get drier, please add some GEL and go on with the treatment.

F.2.Face(Includeing cheek,eye,forhead,lip,neck)
Operation procedure(About 50minutes for whole face,1520minutes for neck)

a.carry out a skin evaluation before treatment.

B.Clean skin

c.tone skin

d.massage with GEL

e.clean skin

f.smear gelon skin and apply treatment with trobe.

g.let the probe touch the skin and make treatment

Course of treatment: One course of treatments includes 5treatments at an interval of every 10-15days.