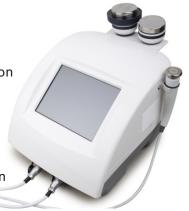

#### **Device Information**

#### **APPLICATION**

- \*Localized fat
- \*Cellulite
- \*Body sculpture
- \*Body Remodelling
- \*Skin tightening and lifting
- \*Wrinkle reduction
- \*Systemic collagen regeneration

#### **FEATURE**

#### Cavitation

\*2Probe for CAV

Deep Probe:25KHz with photon

Middle Probe:40KHz

\*Power:60W

\*Frequence:25K+40KHz \*Active Surface:18.6cm2 \*Operate timer:1-20min

### Radio Frequency

- \*1Probe for RF with 3model size, Bipolar+Tripolar
- \*RF Energy:50J
- \*Pulse type:continuous/pulse
- \*Frequency: 1/3/10MHz Variable frequency
- \*Power:80W

Certifications:CE LVD,CE EMC