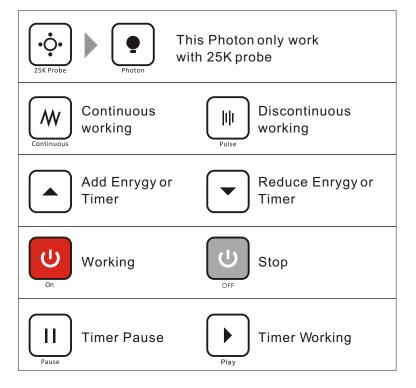

#### Cavitation

\*2Probe for CAV

Deep Probe:25KHz with photon

Middle Probe:40KHz

\*Power:60W

\*Frequence:25K+40KHz \*Active Surface:18.6cm2 \*Operate timer:1-20min

### Radio Frequency

- \*1Probe for RF with 3model size, Bipolar+Tripolar
- \*RF Energy:50J
- \*Pulse type:continuous/pulse
- \*Frequency: 1/3/10MHz Variable frequency
- \*Power:80W

Certifications:CE LVD,CE EMC

#### A.3 Manual Model Treatment

Choice right Probe that you want

Choice

Then press the UP and DOWN

For adjust.

Then Press OFF Button be ON, The Device start to work.

#### E.3 Manual Model Treatment

Choice right Probe as you want and adjust the timer and energy, press OFF be ON, the Device start to work.
User need press the switch in handle.

| •       | Adjust Button                      |
|---------|------------------------------------|
| TIEMPO  | Timer Adjust, Max is 30 Minutes    |
| EMISION | Continuous or discontinuous        |
| ENERGIA | Energy Adjust                      |
| 1M      | Choice small bipolar probe<br>1MHz |
| 3M      | Choice big bipolar probe<br>3MHz   |
| 10M     | Choice tripolar probe<br>10MHz     |