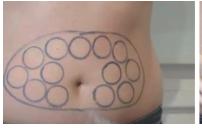

### A.2 Auto Model Treatment

Abdomen

Buttocks

Huckle

Haunch

Choice one Treatment Part that you want, then Press OFF Button be ON, The Device start to work.

| Buttocks   |   |
|------------|---|
| 25K probe  |   |
| 4.5W/cm2   |   |
| 10minutes  |   |
| Pulse      |   |
| Huckle     |   |
| 40K probe  |   |
| 5.0W/cm2   |   |
| 12Minutes  |   |
| continuous |   |
| Abdomen    |   |
| 25K probe  |   |
| 5.5W/cm2   |   |
| 8minutes   |   |
| Haunch     |   |
| 40K probe  |   |
| 4.0W/cm2   |   |
| 10minutes  |   |
|            | _ |