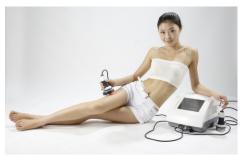

# HKS880B Cavitation+RF User&Training Manual













# **Cavitation Theory**

What is CAV?

HKS776B cavitation that revolutionizes the treatment against cellulites and fat. It is a non invasive based on sound waves which generates empty micro bubbles in the liquid situated in the interior of the adipose tissue.

Its repeated action causes the accumulation of these micro bubbles, with each other to implode and collapse.

The result is the destruction of the adipose cells transforming the fat nodules in liquid substances that in a natural way the body removes through the lymph..





What areas can be treated with CAV systems? Belly, waist, thigh, calf, buttocks.

What areas forbid treated with CAV systems?
The CAV is a deep model ultrasonic, fobid use around eyes and heart.

What do CAV treatments feel like? When CAV 40K work,can