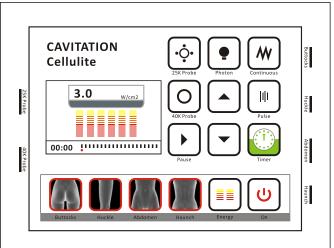

### A.1 Operate interface

### A.2 Auto Model Treatment

Abdomen

Buttocks

Huckle

Haunch

Choice one Treatment Part that you want, then Press OFF Button be ON, The Device start to work.

| Buttocks   |   |
|------------|---|
| 25K probe  |   |
| 4.5W/cm2   |   |
| 10minutes  |   |
| Pulse      |   |
| Huckle     |   |
| 40K probe  |   |
| 5.0W/cm2   |   |
| 12Minutes  |   |
| continuous |   |
| Abdomen    |   |
| 25K probe  |   |
| 5.5W/cm2   |   |
| 8minutes   |   |
| Haunch     |   |
| 40K probe  |   |
| 4.0W/cm2   |   |
| 10minutes  |   |
|            | _ |

#### A.3 Manual Model Treatment

Choice right Probe that you want

Choice

Then press the UP and DOWN

For adjust.

Then Press OFF Button be ON, The Device start to work.