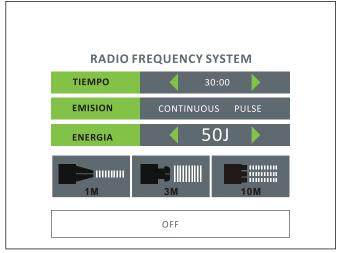

#### E.3 Manual Model Treatment

Choice right Probe as you want and adjust the timer and energy, press OFF be ON, the Device start to work.
User need press the switch in handle.

| •       | Adjust Button                      |
|---------|------------------------------------|
| TIEMPO  | Timer Adjust, Max is 30 Minutes    |
| EMISION | Continuous or discontinuous        |
| ENERGIA | Energy Adjust                      |
| 1M      | Choice small bipolar probe<br>1MHz |
| 3M      | Choice big bipolar probe<br>3MHz   |
| 10M     | Choice tripolar probe<br>10MHz     |