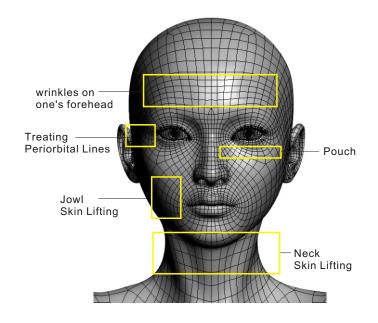

F.2.Face(Includeing cheek,eye,forhead,lip,neck)
Operation procedure(About 50minutes for whole face,1520minutes for neck)

a.carry out a skin evaluation before treatment.

B.Clean skin

c.tone skin

d.massage with GEL

### **I.RF Treatment Parameter**

| Therapy Position | Probe    | Energy | Mode | Timer |
|------------------|----------|--------|------|-------|
| eye side         | small    | 15-20  |      | 10    |
|                  | big      | 22-28  |      | 5     |
| forehead         | small    | 14-17  |      | 8     |
|                  | big      | 22-28  |      | 5     |
| jowl             | Tripolar | 20-26  |      | 10    |
| neck             | big      | 22-28  |      | 15    |
| Abdomen          | big      | 22-28  |      | 10    |
| buttocks         | Tripolar | 22-28  |      | 10    |
| Low-necked       | Tripolar | 18-24  |      | 10    |
| arm              | Tripolar | 22-28  |      | 10    |
| leg              | Tripolar | 22-28  |      | 10    |