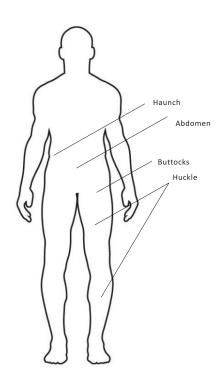

### A.2 Auto Model Treatment

Abdomen

Buttocks

Huckle

Haunch

Choice one Treatment Part that you want, then Press OFF Button be ON, The Device start to work.

| Buttocks   |   |
|------------|---|
| 25K probe  |   |
| 4.5W/cm2   |   |
| 10minutes  |   |
| Pulse      |   |
| Huckle     |   |
| 40K probe  |   |
| 5.0W/cm2   |   |
| 12Minutes  |   |
| continuous |   |
| Abdomen    |   |
| 25K probe  |   |
| 5.5W/cm2   |   |
| 8minutes   |   |
| Haunch     |   |
| 40K probe  |   |
| 4.0W/cm2   |   |
| 10minutes  |   |
|            | _ |