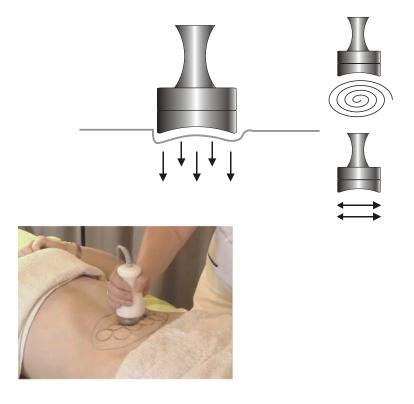

#### **B.Treatment Procedure**

B.4 Touch the Probe to Skin and move by slowly.

Let the treatment probe touch the target area and move (Or Slide) from the inner to the outer and round and round and from the lower place to the higher, do it in this way by reiterative, when you do the treatment on the upper lid, PIs move a bit more quickly, when the gel on the skin get drier, please add some GEL and go on with the treatment. the ultrasonic GEL thickness is around 3-5mm.

#### **F.RF Treatment Procedure**

F.1 .Operateion technique:Let the treatment probe touch the target area ad mover(Or Slide)from the inner to the outer and round and round and from the lower place to the higher, when you do the treatment on the upper lid, Pls move a bit more quickly, when the gel on the face get drier, please add some GEL and go on with the treatment.