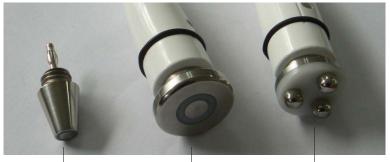

### Radio Frequency

- \*1Probe for RF with 3model size, Bipolar+Tripolar
- \*RF Energy:50J
- \*Pulse type:continuous/pulse
- \*Frequency: 1/3/10MHz Variable frequency
- \*Power:80W

Certifications:CE LVD,CE EMC

#### E.3 Manual Model Treatment

Choice right Probe as you want and adjust the timer and energy, press OFF be ON, the Device start to work.
User need press the switch in handle.

| •       | Adjust Button                      |
|---------|------------------------------------|
| TIEMPO  | Timer Adjust, Max is 30 Minutes    |
| EMISION | Continuous or discontinuous        |
| ENERGIA | Energy Adjust                      |
| 1M      | Choice small bipolar probe<br>1MHz |
| 3M      | Choice big bipolar probe<br>3MHz   |
| 10M     | Choice tripolar probe<br>10MHz     |